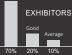

#### EXHIBITORS CORNER

85% exhibitors confirmed or plan to confirm next participation as a result of the exhibition

60% exhibitors rated the quantity of visitors as average. 40% rated as above average.

90% exhibitors rated the quality of visitors as good or above good.